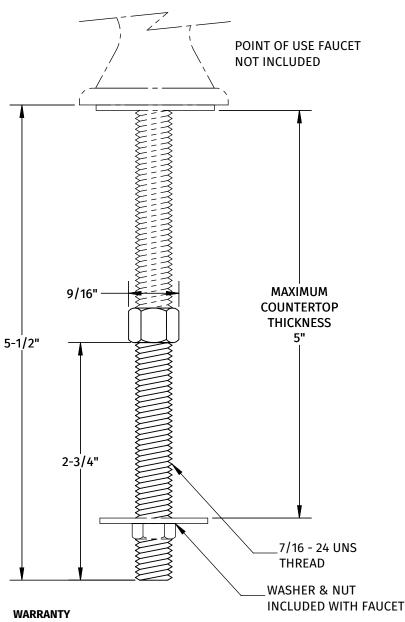

## THREADED SHANK FOR THICKER COUNTERTOP INSTALLATIONS

### **SPECIFICATION SHEET**

- EXTENDS MAXIMUM COUNTERTOP
  THICKNESS FROM 2-1/4" TO 5"
- 5/8" TO 1-3/8" MOUNTING HOLE REQUIRED
- ONLY INCLUDES THREADED SHANK
- FAUCET, NUT & WASHER NOT INCLUDED

FOR WARRANTY INFO PLEASE VISIT WWW.MOUNTAINPLUMBING.COM/PAGE/RESOURCES/WARRANTY